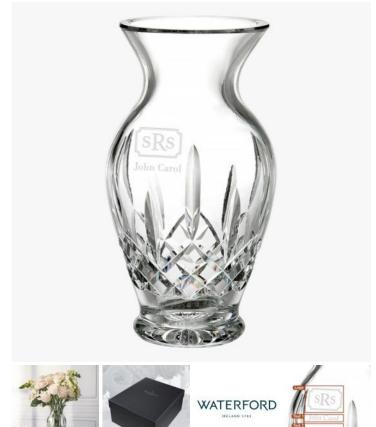

## **Waterford Lismore Vase**

Material: Lead-Free Crystal

Personalizaiton Method: Sandblast Etch

| Size | SKU    | H x W x D                      | Wt (IBs) | Price    |
|------|--------|--------------------------------|----------|----------|
| NA   | 210690 | 8" x 4" x 4", Base: 3"<br>Dia. | 11.0     | \$325.00 |

## **Description**

The Waterford Crystal Vase is an ideal for corporate retirement or employee service award or any personal gift giving occasions, wedding & anniversary with our Free Personalization service. The pattern features refined diamond cuts and a symmetrical series of upward flowing wedge cuts. The clarity of the crystal combined with the refraction of light through the cutting created what the world now treasures - the enduring allure of Lismore.